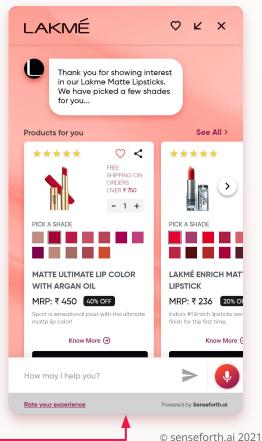

#### **Product Discovery on web**

#### **Contextual Toasters**

LAKMÉ BLUSH AND GLOW SHEET MASK VALUE SET

₹ 300 ₹ 500 40% OFF

LAKMÉ COLOR CRUSH NAIL ART VALUE SET

₹ 620 <del>₹ 775</del> 20% OFF

LAKMÉ ABSOLUTE MATTE MELT LIQUID LIP COLOR VALUE SET

₹ 750 ₹ 1,500 50% OFF

₹ **750** ₹ 1.000 25%

25% OFF